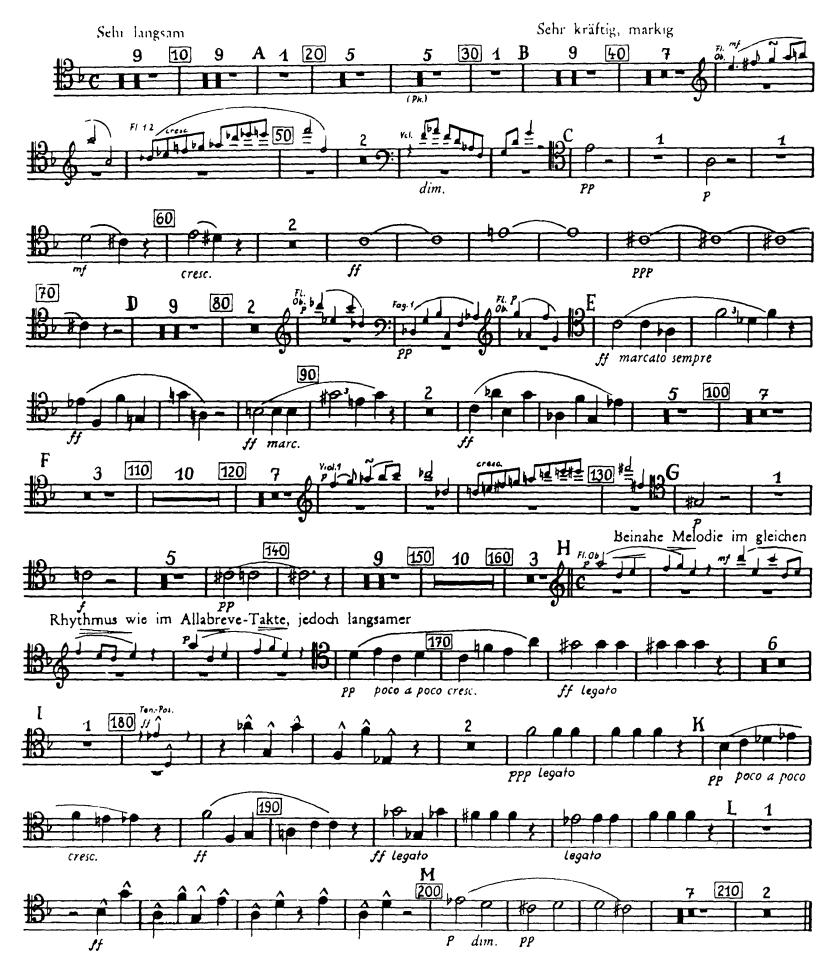

# Anton Bruckner Symphony No. 5 in B<sup>b</sup> Major





Alt-Posaune







Alt-Posaune

4

### 2. SATZ. ADAGIO



## 3. SATZ. SCHERZO





## **FINALE**



Alt-Posaune



**CD-ROM LIBRARY** 

Alt-Posaune



Alt-Posaune





# Anton Bruckner Symphony No. 5 in B<sup>b</sup> Major



Tenor-Posaune



**CD-ROM LIBRARY** 



## 2. SATZ. ADAGIO



## 3. SATZ. SCHERZO





Tenor-Posaune

## **FINALE**



Tenor-Posaune



Orchestra Musician's **Bruckner — Symphony No. 5 in Bb Major CD-ROM I IBRARY** 



Tenor-Posaune





# Anton Bruckner Symphony No. 5 in B<sup>b</sup> Major

# Baß-Posaune

## 1. SATZ







#### 4

#### 2. SATZ. ADAGIO



## 3. SATZ. SCHERZO





140

#### **FINALE**





**CD-ROM LIBRARY** 







# Anton Bruckner Symphony No. 5 in B<sup>b</sup> Major

Baß-Tuba

1. SATZ



Baß-Tuba



**CD-ROM LIBRARY** 





2. Satz tacet

## 3. SATZ. SCHERZO







#### **FINALE**



Baß-Tuba