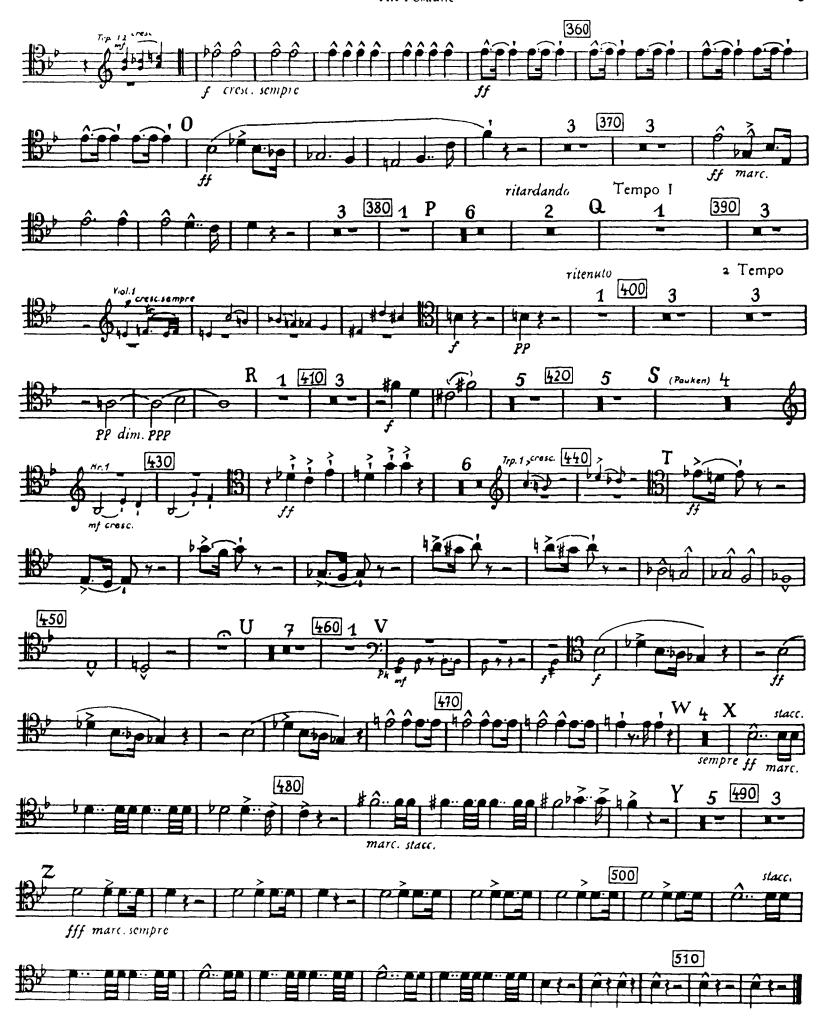

# Anton Bruckner Symphony No. 5 in B<sup>b</sup> Major

Alt-Posaune

Alt-Posaune

4