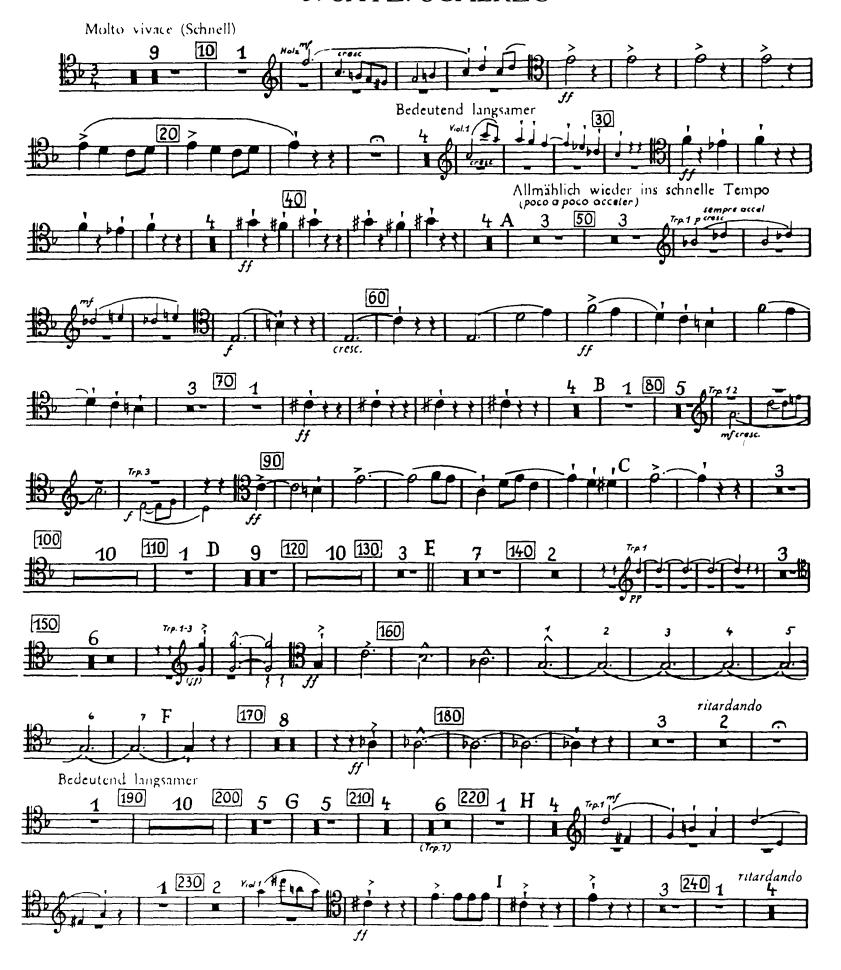

# Anton Bruckner Symphony No. 5 in B<sup>b</sup> Major





Alt-Posaune







Alt-Posaune

4

### 2. SATZ. ADAGIO



## 3. SATZ. SCHERZO





## **FINALE**



Alt-Posaune



**CD-ROM LIBRARY** 

Alt-Posaune



Alt-Posaune





# Anton Bruckner Symphony No. 5 in B<sup>b</sup> Major



Tenor-Posaune



**CD-ROM LIBRARY** 



## 2. SATZ. ADAGIO



## 3. SATZ. SCHERZO





Tenor-Posaune

## **FINALE**



Tenor-Posaune



Orchestra Musician's **Bruckner — Symphony No. 5 in Bb Major CD-ROM I IBRARY** 



Tenor-Posaune





# Anton Bruckner Symphony No. 5 in B<sup>b</sup> Major

# Baß-Posaune

## 1. SATZ







#### 4

#### 2. SATZ. ADAGIO



## 3. SATZ. SCHERZO





140

#### **FINALE**





**CD-ROM LIBRARY** 







# Anton Bruckner Symphony No. 5 in B<sup>b</sup> Major

Baß-Tuba

1. SATZ



Baß-Tuba



**CD-ROM LIBRARY** 





2. Satz tacet

## 3. SATZ. SCHERZO







#### **FINALE**



Baß-Tuba