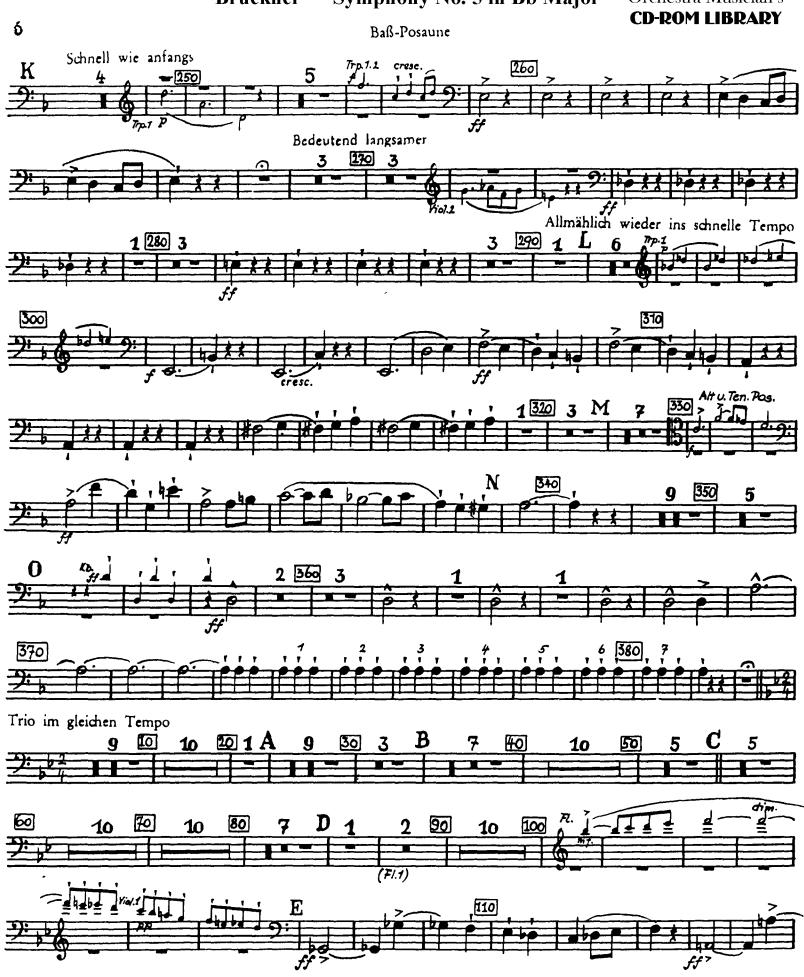

# Anton Bruckner Symphony No. 5 in B<sup>b</sup> Major





Alt-Posaune







Alt-Posaune

4

### 2. SATZ. ADAGIO



## 3. SATZ. SCHERZO





## **FINALE**



Alt-Posaune



**CD-ROM LIBRARY** 

Alt-Posaune



Alt-Posaune





# Anton Bruckner Symphony No. 5 in B<sup>b</sup> Major



Tenor-Posaune



**CD-ROM LIBRARY** 



## 2. SATZ. ADAGIO



## 3. SATZ. SCHERZO





Tenor-Posaune

## **FINALE**



Tenor-Posaune



Orchestra Musician's **Bruckner — Symphony No. 5 in Bb Major CD-ROM I IBRARY** 



Tenor-Posaune





# Anton Bruckner Symphony No. 5 in B<sup>b</sup> Major

# Baß-Posaune

## 1. SATZ







#### 4

#### 2. SATZ. ADAGIO



## 3. SATZ. SCHERZO





140

#### **FINALE**





**CD-ROM LIBRARY** 







# Anton Bruckner Symphony No. 5 in B<sup>b</sup> Major

Baß-Tuba

1. SATZ



Baß-Tuba



**CD-ROM LIBRARY** 





2. Satz tacet

## 3. SATZ. SCHERZO







#### **FINALE**



Baß-Tuba