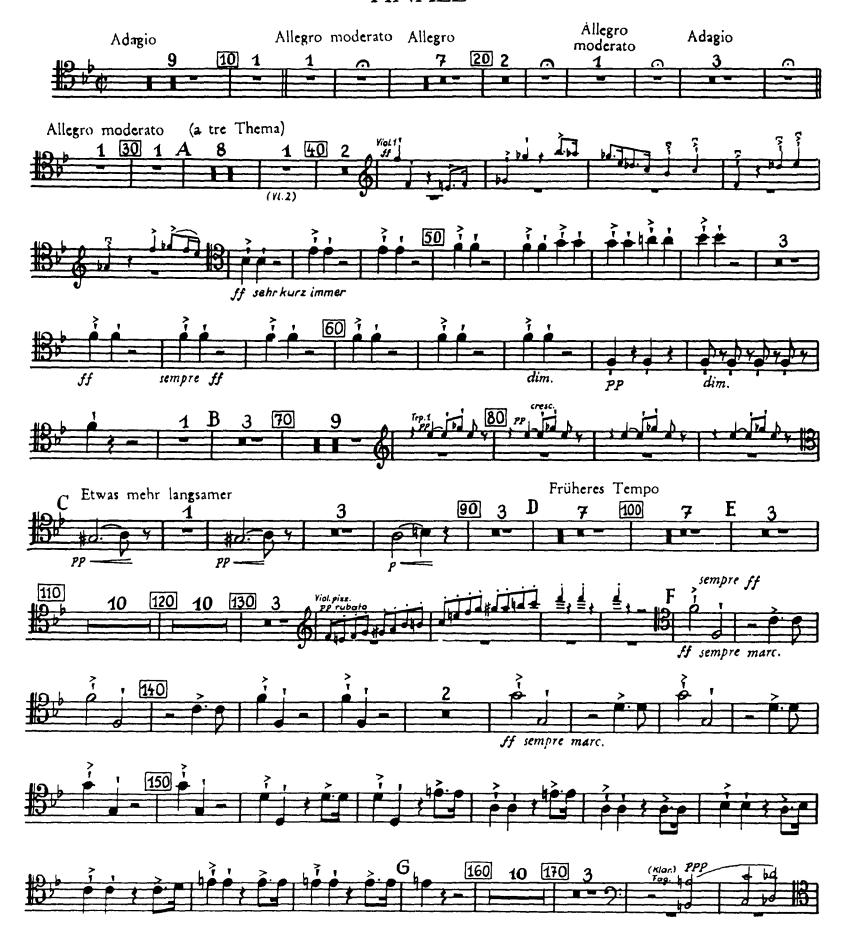

# Anton Bruckner Symphony No. 5 in B<sup>b</sup> Major





Alt-Posaune







Alt-Posaune

4

### 2. SATZ. ADAGIO



## 3. SATZ. SCHERZO





## **FINALE**



Alt-Posaune



**CD-ROM LIBRARY** 

Alt-Posaune



Alt-Posaune





# Anton Bruckner Symphony No. 5 in B<sup>b</sup> Major



Tenor-Posaune



**CD-ROM LIBRARY** 



## 2. SATZ. ADAGIO



## 3. SATZ. SCHERZO





Tenor-Posaune

## **FINALE**



Tenor-Posaune



Orchestra Musician's **Bruckner — Symphony No. 5 in Bb Major CD-ROM I IBRARY** 



Tenor-Posaune





# Anton Bruckner Symphony No. 5 in B<sup>b</sup> Major

# Baß-Posaune

## 1. SATZ







#### 4

#### 2. SATZ. ADAGIO



## 3. SATZ. SCHERZO





140

#### **FINALE**





**CD-ROM LIBRARY** 







# Anton Bruckner Symphony No. 5 in B<sup>b</sup> Major

Baß-Tuba

1. SATZ



Baß-Tuba



**CD-ROM LIBRARY** 





2. Satz tacet

## 3. SATZ. SCHERZO







#### **FINALE**



Baß-Tuba