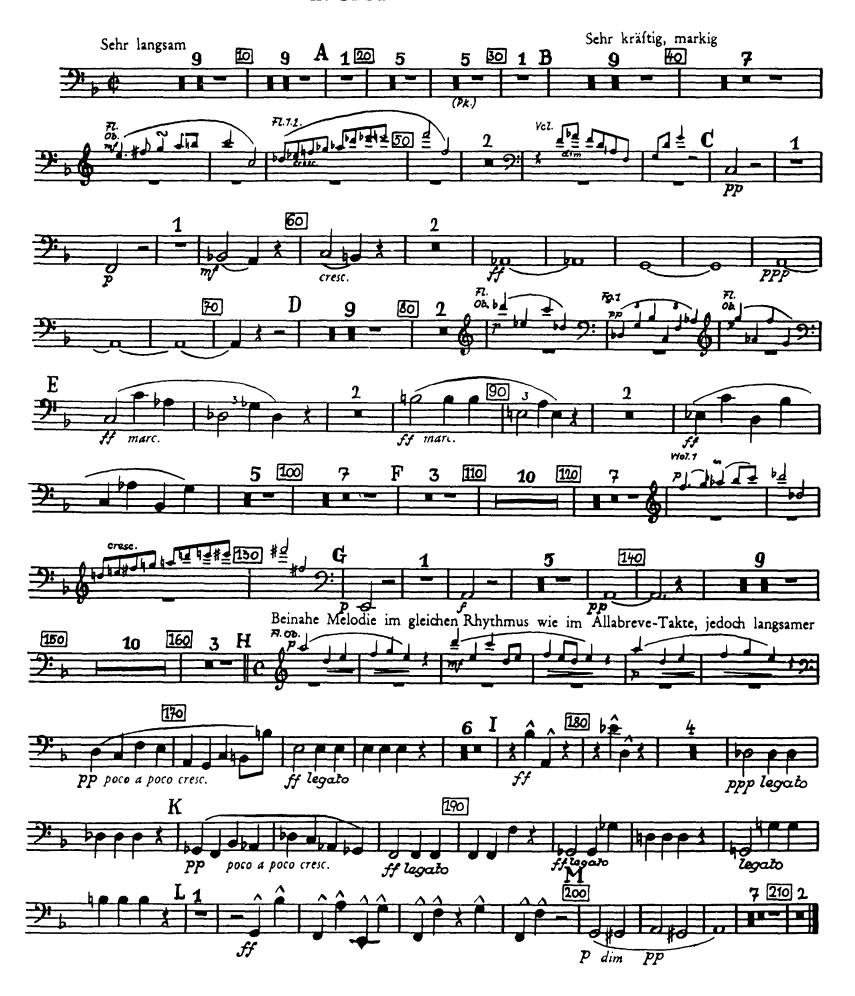

# Anton Bruckner Symphony No. 5 in B<sup>b</sup> Major

Alt-Posaune

Alt-Posaune

4

### 2. SATZ. ADAGIO

## 3. SATZ. SCHERZO

## **FINALE**

Alt-Posaune

**CD-ROM LIBRARY** 

Alt-Posaune

Alt-Posaune