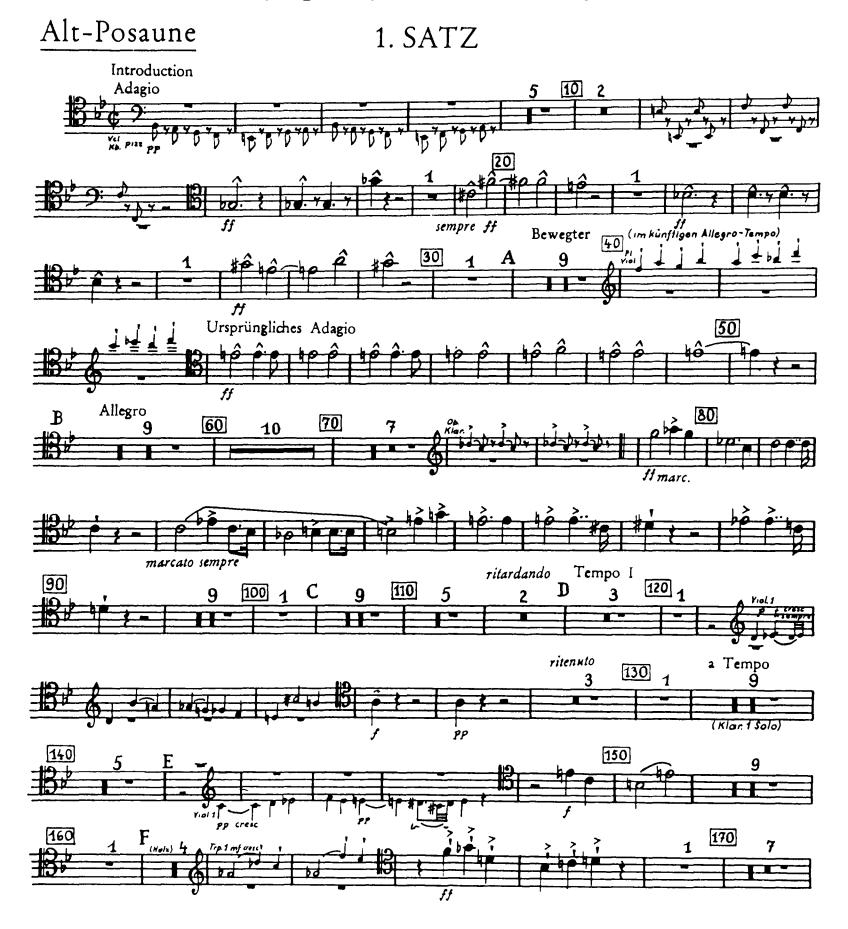

# Anton Bruckner Symphony No. 5 in B<sup>b</sup> Major

Alt-Posaune

Alt-Posaune

4