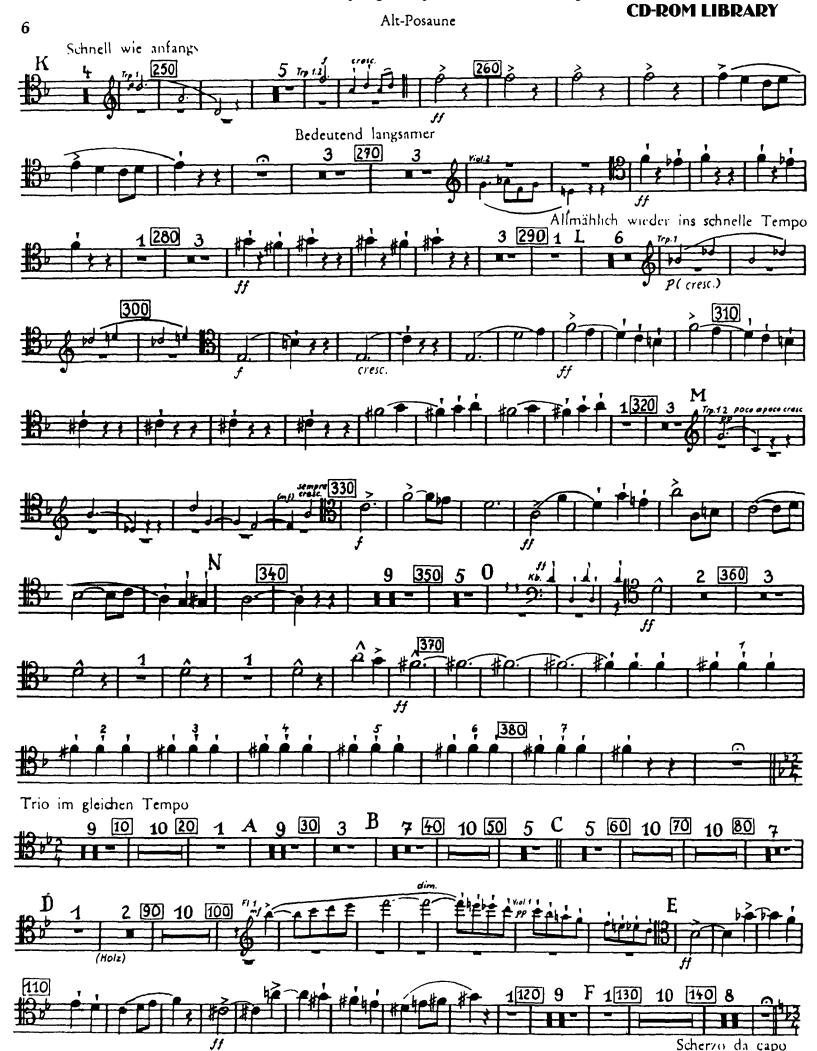

# Anton Bruckner Symphony No. 5 in B<sup>b</sup> Major





Alt-Posaune







Alt-Posaune

4

### 2. SATZ. ADAGIO



## 3. SATZ. SCHERZO





## **FINALE**



Alt-Posaune



**CD-ROM LIBRARY** 

Alt-Posaune



Alt-Posaune





# Anton Bruckner Symphony No. 5 in B<sup>b</sup> Major



Tenor-Posaune



**CD-ROM LIBRARY** 



## 2. SATZ. ADAGIO



## 3. SATZ. SCHERZO





Tenor-Posaune

## **FINALE**



Tenor-Posaune



Orchestra Musician's **Bruckner — Symphony No. 5 in Bb Major CD-ROM I IBRARY** 



Tenor-Posaune





# Anton Bruckner Symphony No. 5 in B<sup>b</sup> Major

# Baß-Posaune

## 1. SATZ







#### 4

#### 2. SATZ. ADAGIO



## 3. SATZ. SCHERZO





140

#### **FINALE**





**CD-ROM LIBRARY** 







# Anton Bruckner Symphony No. 5 in B<sup>b</sup> Major

Baß-Tuba

1. SATZ



Baß-Tuba



**CD-ROM LIBRARY** 





2. Satz tacet

## 3. SATZ. SCHERZO







#### **FINALE**



Baß-Tuba